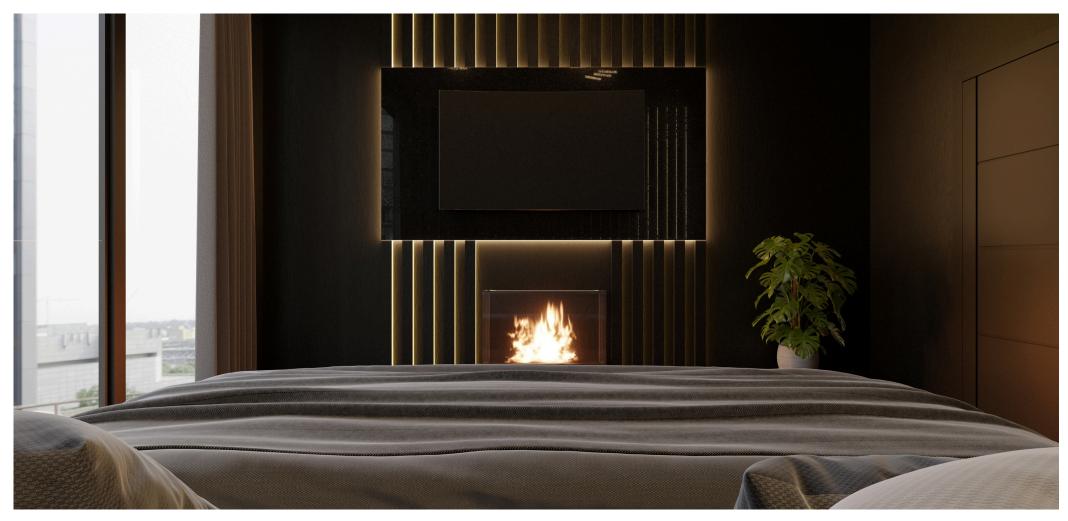

ommunal
living

/ edia Walls

## Bespoke Wedia Walls

Our bespoke Media Walls are a seamless fusion of cutting-edge technology, warm ambience, and practical storage solutions. Perfectly combining a sleek TV setup, a cosy fireplace, and customised cabinetry, our media walls are designed to elevate communal living spaces.

Let us help you bring your vision to life with exceptional craftsmanship and attention to detail.

Discover the art of bespoke interiors – because your space deserves nothing less.