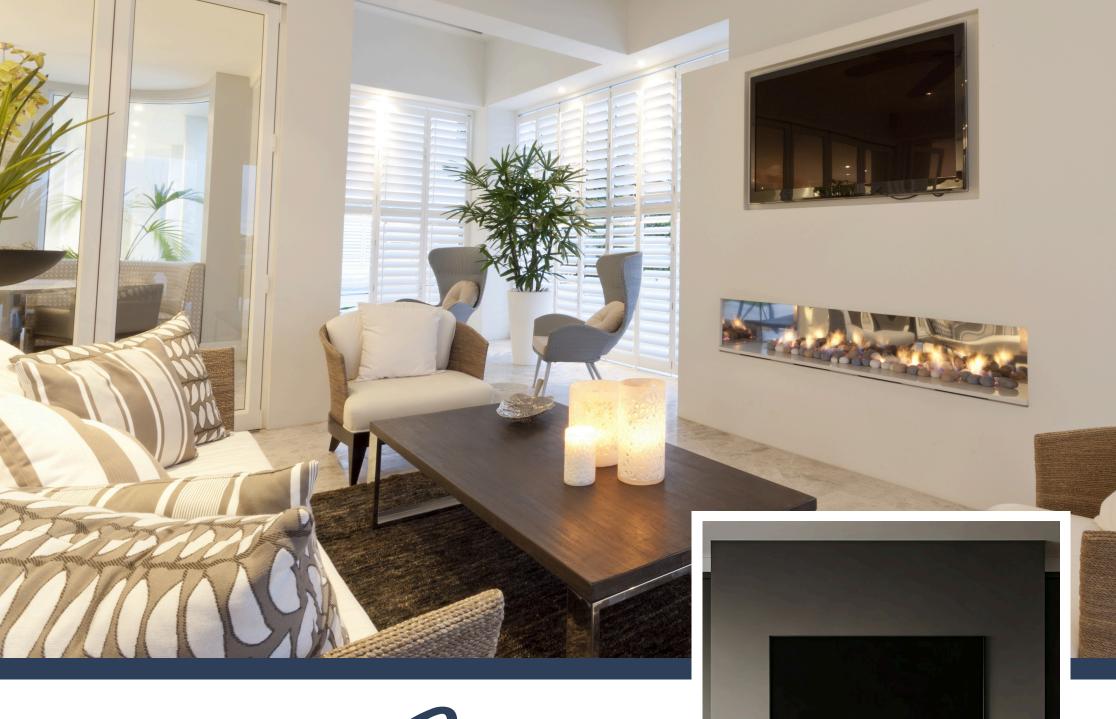

ommunal
living

/ edia Walls

## Bespoke Wedia Walls

Our bespoke Media Walls are a seamless fusion of cutting-edge technology, warm ambience, and practical storage solutions. Perfectly combining a sleek TV setup, a cosy fireplace, and customised cabinetry, our media walls are designed to elevate communal living spaces.

Let us help you bring your vision to life with exceptional craftsmanship and attention to detail.

Discover the art of bespoke interiors – because your space deserves nothing less.