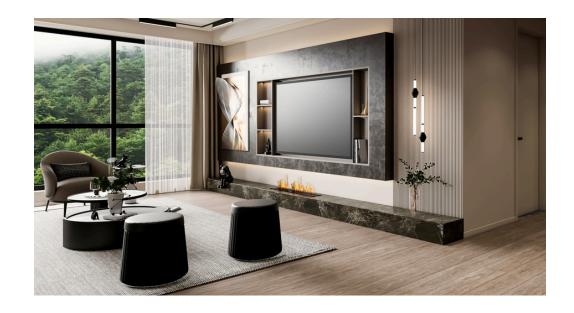

ommunal
living

/ edia Walls

## Bespoke Wedia Walls

Our bespoke Media Walls are a seamless fusion of cutting-edge technology, warm ambience, and practical storage solutions. Perfectly combining a sleek TV setup, a cosy fireplace, and customised cabinetry, our media walls are designed to elevate communal living spaces.

Let us help you bring your vision to life with exceptional craftsmanship and attention to detail.

Discover the art of bespoke interiors – because your space deserves nothing less.