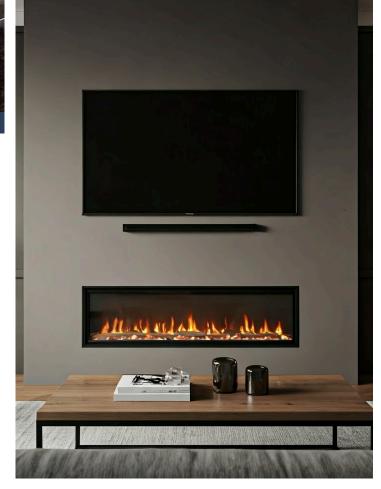

ommunal
living

/ edia Walls

## Bespoke Wedia Walls

Our bespoke Media Walls are a seamless fusion of cutting-edge technology, warm ambience, and practical storage solutions. Perfectly combining a sleek TV setup, a cosy fireplace, and customised cabinetry, our media walls are designed to elevate communal living spaces.

Let us help you bring your vision to life with exceptional craftsmanship and attention to detail.

Discover the art of bespoke interiors – because your space deserves nothing less.