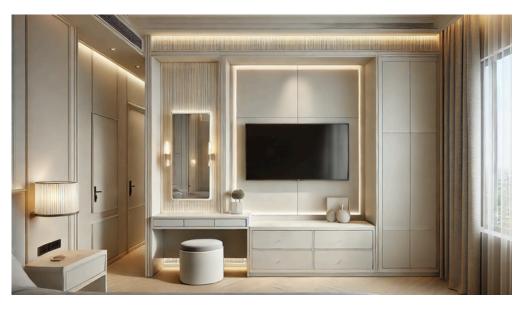

## Bespoke Wedia Walls

Our bespoke Media Walls are a seamless fusion of cutting-edge technology, warm ambience, and practical storage solutions. Perfectly combining a sleek TV setup, a cosy fireplace, and customised cabinetry, our media walls are designed to elevate communal living spaces.